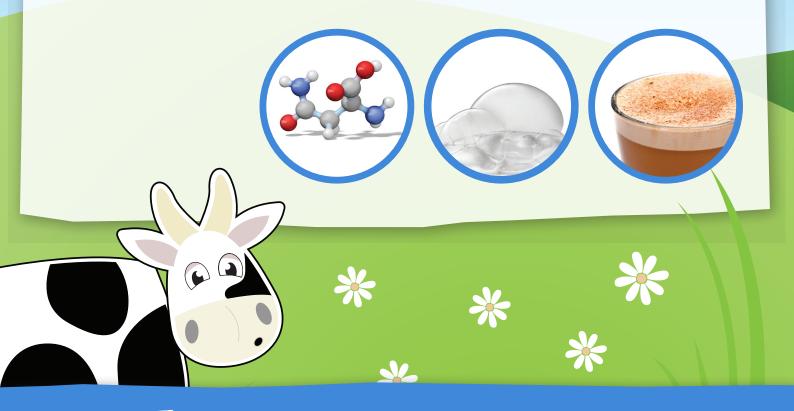

## Fresh Milk, Proteins and Frothability

Milk contains 3.3% total protein, all 9 essential amino acids for human dietary requirements.

Frothing occurs through the denaturing of proteins in milk.

Denaturing of proteins is the breakdown in structure by application of external stress (STEAM!)

Over time milk proteins degrade by the break-up of links between amino acids, reducing frothability.

Our 6 Lay delivery service and 7 Lay shelf life guarantee, ensures the freshest milk for frothy coffee.